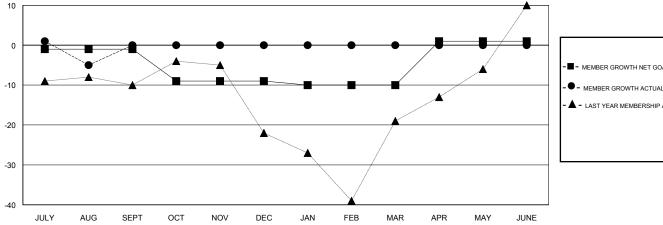

## GOALS AND ACTUAL MEMBERS CUMULATIVE

| <u> </u>                          |  |
|-----------------------------------|--|
| -■- MEMBER GROWTH NET GOAL        |  |
| - ● - MEMBER GROWTH ACTUAL        |  |
| - ▲ - LAST YEAR MEMBERSHIP ACTUAL |  |
|                                   |  |
|                                   |  |
|                                   |  |
|                                   |  |