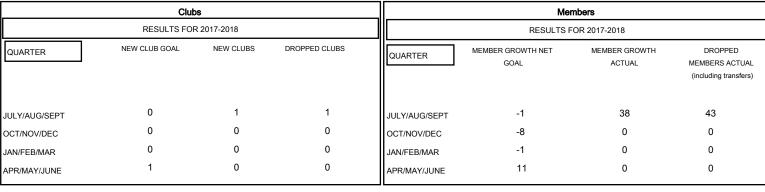

## MONTHLY MEMBERSHIP PROGRESS REPORT

District 1 D

Results as of: 08/31/2017

## STEVE ANTON **LOCATION ILLINOIS GMT CA**



## GOALS AND ACTUAL NEW CLUBS CUMULATIVE



## GOALS AND ACTUAL MEMBERS CUMULATIVE



| <u> </u>                          |  |
|-----------------------------------|--|
| -■- MEMBER GROWTH NET GOAL        |  |
| - ● - MEMBER GROWTH ACTUAL        |  |
| - ▲ - LAST YEAR MEMBERSHIP ACTUAL |  |
|                                   |  |
|                                   |  |
|                                   |  |
|                                   |  |

| DROPPED CLUBS: 1 |    |
|------------------|----|
| DROPPED MEMBERS  |    |
| DECEASED         | 8  |
| CLUB CANCELLED   | 0  |
| OTHER            | 35 |
| TOTAL            | 43 |

| 10 CLUBS OF 56 ADDED 1 OR MORE | GENDER DISTRIBUTION            |      |
|--------------------------------|--------------------------------|------|
| NEW MEM